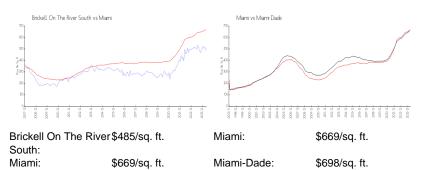

### **Market Information**

| Brickell On The River South | 3% |
|-----------------------------|----|
| Miami                       | 4% |
| Miami-Dade                  | 3% |