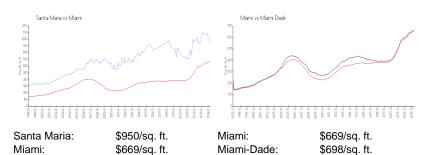

## **Market Information**

## **Inventory for Sale**

Santa Maria 3% Miami 4% Miami-Dade 3%

# Avg. Time to Close Over Last 12 Months

Santa Maria 124 days Miami 84 days Miami-Dade 81 days