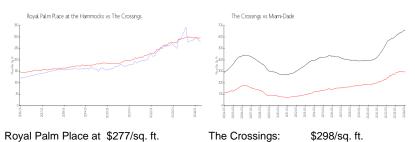

# Unit 10521 SW 157th PI # 106 - Royal Palm Place at the Hammocks

10521 SW 157th PI # 106 - 10420 SW 158 Ct, The Crossings, FL, Miami-Dade 33196

#### **Unit Information**

MLS Number: A11547736 Status: Pending 778 Sq ft. Size: Bedrooms:

Full Bathrooms: Half Bathrooms:

Parking Spaces: 1 Space

View:

List Price: \$260,000 List PPSF: \$334 Valuated Price: \$214,000 Valuated PPSF: \$275