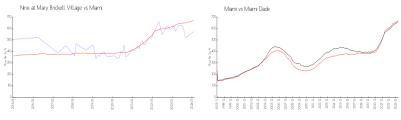

### **Market Information**

Miami:

\$669/sq. ft.

Nine at Mary Brickell \$574/sq. ft.

Village:

Miami: \$669/sq. ft. Miami-Dade: \$698/sq. ft.