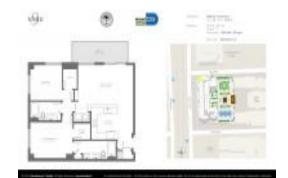

# Unit 2214 - Nine at Mary Brickell Village

2214 - 999 SW 1 Ave, Miami, FL, Miami-Dade 33130

### **Unit Information**

 MLS Number:
 A11547746

 Status:
 Active

 Size:
 1,064 Sq ft.

 Bedrooms:
 2

Full Bathrooms: 2

Half Bathrooms:

Parking Spaces: 1 Space,Covered Parking,Valet Parking

 View:
 \$650,000

 List Price:
 \$650,000

 List PPSF:
 \$611

 Valuated Price:
 \$554,000

 Valuated PPSF:
 \$521

The above valuated price is a baseline figure that does not take into account any specific renovation, upgrade, split, merge, or deterioration of the unit.