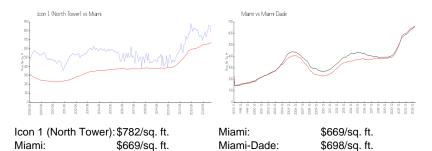

#### **Inventory for Sale**

 Icon 1 (North Tower)
 5%

 Miami
 4%

 Miami-Dade
 3%

## Avg. Time to Close Over Last 12 Months

Icon 1 (North Tower)106 daysMiami84 daysMiami-Dade81 days