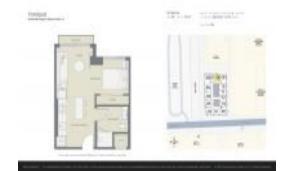

#### **Unit Information**

 MLS Number:
 A11547761

 Status:
 Active

 Size:
 393 Sq ft.

Bedrooms: Full Bathrooms:

Half Bathrooms:

Parking Spaces:

 View:
 Other View

 Rental Price:
 \$2,900

 List PPSF:
 \$7

 Valuated Price:
 \$339,000

 Valuated PPSF:
 \$863

The above valuated price is a baseline figure that does not take into account any specific renovation, upgrade, split, merge, or deterioration of the unit.