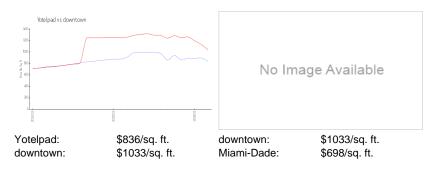

MLS Number:
 A11547761

 Status:
 Active

 Size:
 393 Sq ft.

Bedrooms: Full Bathrooms:

Half Bathrooms:

Parking Spaces:

 View:
 Other View

 Rental Price:
 \$2,900

 List PPSF:
 \$7

 Valuated Price:
 \$339,000

 Valuated PPSF:
 \$863

The above valuated price is a baseline figure that does not take into account any specific renovation, upgrade, split, merge, or deterioration of the unit.

#### **Building Information**

Number of units: 231
Number of active listings for rent: 0
Number of active listings for sale: 33
Building inventory for sale: 14%
Number of sales over the last 12 months: 18
Number of sales over the last 6 months: 8
Number of sales over the last 3 months: 4



YOTELPAD Miami Address: 227 NE 2nd St, Miami, FL 33132 Phone: +1 786-785-5700

#### **Market Information**



### **Inventory for Sale**

 Yotelpad
 14%

 downtown
 9%

 Miami-Dade
 3%

## Avg. Time to Close Over Last 12 Months

Yotelpad 102 days downtown 100 days Miami-Dade 81 days