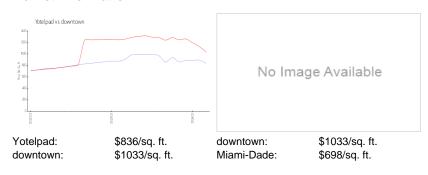

## **Market Information**

# **Inventory for Sale**

 Yotelpad
 14%

 downtown
 9%

 Miami-Dade
 3%

# Avg. Time to Close Over Last 12 Months

Yotelpad 102 days downtown 100 days Miami-Dade 81 days