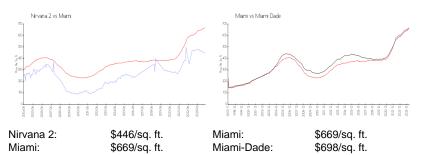

#### **Market Information**

| Nirvana 2  | 2% |
|------------|----|
| Miami      | 4% |
| Miami-Dade | 3% |

## Avg. Time to Close Over Last 12 Months

| Nirvana 2  | 26 days |
|------------|---------|
| Miami      | 84 days |
| Miami-Dade | 81 days |