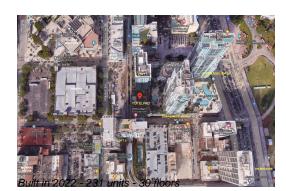

# Unit 2101 - Yotelpad

2101 - 227 NE 2 St, downtown, FL, Miami-Dade 33132

#### **Building Information**

| Number of units:                         | 231 |
|------------------------------------------|-----|
| Number of active listings for rent:      | 0   |
| Number of active listings for sale:      | 33  |
| Building inventory for sale:             | 14% |
| Number of sales over the last 12 months: | 18  |
| Number of sales over the last 6 months:  | 8   |
| Number of sales over the last 3 months:  | 4   |