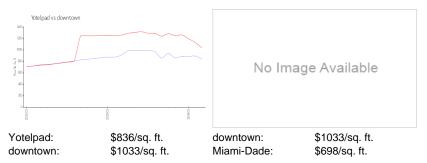

#### **Inventory for Sale**

| Yotelpad   | 14% |
|------------|-----|
| downtown   | 9%  |
| Miami-Dade | 3%  |

# Avg. Time to Close Over Last 12 Months

| Yotelpad   | 102 days |
|------------|----------|
| downtown   | 100 days |
| Miami-Dade | 81 days  |