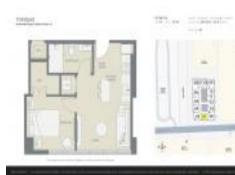

# Unit 2101 - Yotelpad

2101 - 227 NE 2 St, downtown, FL, Miami-Dade 33132

### **Unit Information**

| MLS Number:<br>Status:<br>Size:<br>Bedrooms:<br>Full Bathrooms:<br>Half Bathrooms: | A11547775<br>Active<br>455 Sq ft.<br>1<br>1 |
|------------------------------------------------------------------------------------|---------------------------------------------|
| Parking Spaces:                                                                    |                                             |
| View:                                                                              | Other View                                  |
| Rental Price:                                                                      | \$3,200                                     |
| List PPSF:                                                                         | \$7                                         |
| Valuated Price:                                                                    | \$374,000                                   |
| Valuated PPSF:                                                                     | \$822                                       |