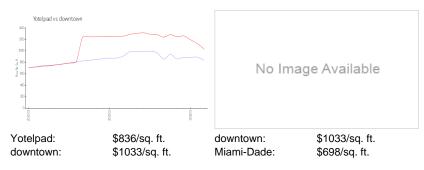

## **Inventory for Sale**

Yotelpad 14% downtown 9% Miami-Dade 3%

# Avg. Time to Close Over Last 12 Months

Yotelpad 102 days downtown 100 days Miami-Dade 81 days