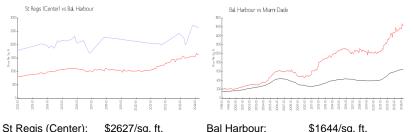

### **Market Information**

| St Regis (Center): \$2 | 2627/sq. ft. | Bal Harbour: | \$1644/sq. ft. |
|------------------------|--------------|--------------|----------------|
| Bal Harbour: \$1       | 1644/sq. ft. | Miami-Dade:  | \$694/sq. ft.  |