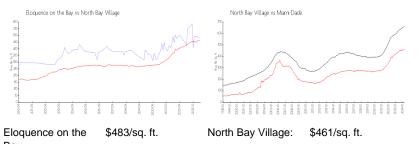

# **Market Information**

\$698/sq. ft.

| вау:               |               |             |
|--------------------|---------------|-------------|
| North Bay Village: | \$461/sq. ft. | Miami-Dade: |