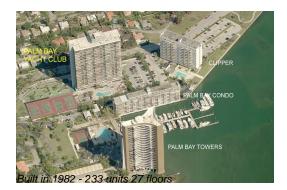

### **Building Information**

| Number of units:                         | 233 |
|------------------------------------------|-----|
| Number of active listings for rent:      | 2   |
| Number of active listings for sale:      | 10  |
| Building inventory for sale:             | 4%  |
| Number of sales over the last 12 months: | 11  |
| Number of sales over the last 6 months:  | 2   |
| Number of sales over the last 3 months:  | 1   |