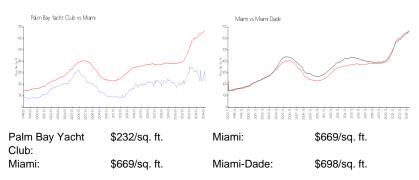

## **Market Information**

## **Inventory for Sale**

| Palm Bay Yacht Club | 4% |
|---------------------|----|
| Miami               | 4% |
| Miami-Dade          | 3% |

## Avg. Time to Close Over Last 12 Months

| Palm Bay Yacht Club | 97 days |
|---------------------|---------|
| Miami               | 84 days |
| Miami-Dade          | 81 days |