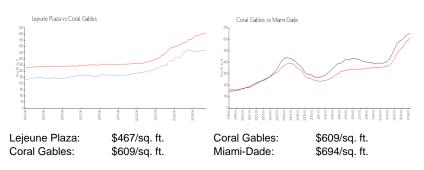

### **Market Information**

### **Inventory for Sale**

| Lejeune Plaza | 0% |
|---------------|----|
| Coral Gables  | 2% |
| Miami-Dade    | 3% |

#### Avg. Time to Close Over Last 12 Months

| Lejeune Plaza | 76 days |
|---------------|---------|
| Coral Gables  | 62 days |
| Miami-Dade    | 81 days |