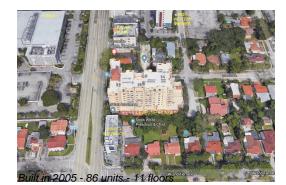

# Unit 401 - Lejeune Plaza

401 - 215 SW 42 Ave, Coral Gables, FL, Miami-Dade 33134

#### **Building Information**

| Number of units:                         | 86 |
|------------------------------------------|----|
| Number of active listings for rent:      | 0  |
| Number of active listings for sale:      | 0  |
| Building inventory for sale:             | 0% |
| Number of sales over the last 12 months: | 2  |
| Number of sales over the last 6 months:  | 1  |
| Number of sales over the last 3 months:  | 1  |