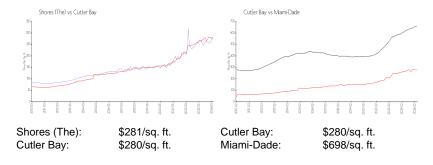

 List PPSF:
 \$282

 Valuated Price:
 \$428,000

 Valuated PPSF:
 \$281

The above valuated price is a baseline figure that does not take into account any specific renovation, upgrade, split, merge, or deterioration of the unit.

## **Inventory for Sale**

 Shores (The)
 3%

 Cutler Bay
 2%

 Miami-Dade
 4%

# Avg. Time to Close Over Last 12 Months

Shores (The) 58 days Cutler Bay 41 days Miami-Dade 81 days