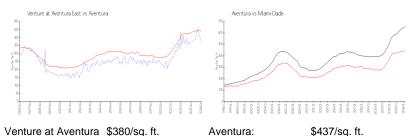

### **Market Information**

Venture at Aventura \$380/sq. ft. Aventura:

East:

\$437/sq. ft. Miami-Dade: Aventura: \$694/sq. ft.