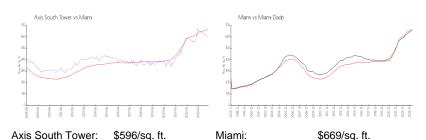

#### **Market Information**

Miami-Dade:

\$698/sq. ft.

## Avg. Time to Close Over Last 12 Months

\$669/sq. ft.

Axis South Tower 76 days Miami 84 days Miami-Dade 81 days