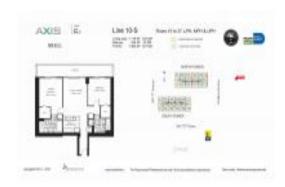

#### **Unit Information**

 MLS Number:
 A11547914

 Status:
 Active

 Size:
 1,024 Sq ft.

Bedrooms: 2 Full Bathrooms: 2

Half Bathrooms:

Parking Spaces: Guest Parking, Street Parking, Valet

Parking

View:

 Rental Price:
 \$5,000

 List PPSF:
 \$5

 Valuated Price:
 \$584,000

 Valuated PPSF:
 \$570

The above valuated price is a baseline figure that does not take into account any specific renovation, upgrade, split, merge, or deterioration of the unit.