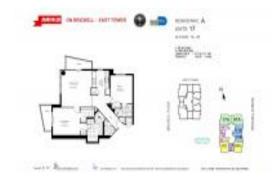

# **Unit 1717 - Avenue On Brickell (East Tower)**

1717 - 1060 Brickell Av, Miami, FL, Miami-Dade 33131

#### **Unit Information**

 MLS Number:
 A11547944

 Status:
 Active

 Size:
 1,368 Sq ft.

 Bedrooms:
 2

Bedrooms: 2
Full Bathrooms: 2
Half Bathrooms: 1
Parking Spaces: 1 Space
View:

 List Price:
 \$745,000

 List PPSF:
 \$545