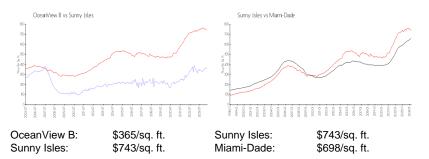

#### **Market Information**

#### **Inventory for Sale**

| OceanView B | 5% |
|-------------|----|
| Sunny Isles | 5% |
| Miami-Dade  | 3% |

Avg. Time to Close Over Last 12 Months

OceanView B Sunny Isles Miami-Dade 68 days 113 days 81 days