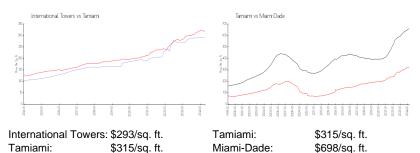

alf Bathrooms:

Parking Spaces: 1 Space, Assigned Parking, Guest Parking

 View:
 Garden View

 Rental Price:
 \$2,400

 List PPSF:
 \$3

 Valuated Price:
 \$246,000

 Valuated PPSF:
 \$289

The above valuated price is a baseline figure that does not take into account any specific renovation, upgrade, split, merge, or deterioration of the unit.

## **Building Information**

Number of units: 155
Number of active listings for rent: 0
Number of active listings for sale: 2
Building inventory for sale: 1%
Number of sales over the last 12 months: 3
Number of sales over the last 6 months: 2
Number of sales over the last 3 months: 1

## **Building Association Information**

International Towers Condominium 2055 SW 122nd Ave Miami, FL 33175 Phone number (305) 554-5635

#### **Market Information**



## **Inventory for Sale**

International Towers 1%
Tamiami 2%
Miami-Dade 3%

# Avg. Time to Close Over Last 12 Months

International Towers 20 days
Tamiami 32 days
Miami-Dade 81 days