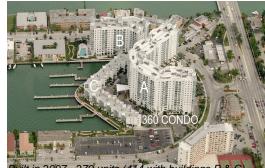

## Avg. Time to Close Over Last 12 Months

| 360 Condo A       | 109 days |
|-------------------|----------|
| North Bay Village | 88 days  |
| Miami-Dade        | 81 days  |

Built in 2007 - 279 units (414 with buildings B & C) 15 floors