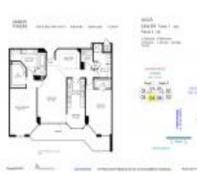

# Unit 1404 - 1 - Harbor Towers

1404 - 1 - 3598 Yacht Club Dr, Aventura, FL, Miami-Dade 33180

## **Unit Information**

| MLS Number:                                                             | A11547994                                |
|-------------------------------------------------------------------------|------------------------------------------|
| Status:                                                                 | Active                                   |
| Size:                                                                   | 1,460 Sq ft.                             |
| Bedrooms:                                                               | 2                                        |
| Full Bathrooms:                                                         | 2                                        |
| Half Bathrooms:                                                         | 2 Or More Spaces, Assigned               |
| Parking Spaces:                                                         | Parking, Covered Parking                 |
| View:<br>List Price:<br>List PPSF:<br>Valuated Price:<br>Valuated PPSF: | \$635,000<br>\$435<br>\$565,000<br>\$387 |