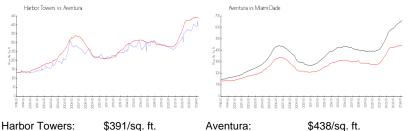

#### **Market Information**

| Halbol Towers. | φ391/SQ. II.  | Aveniura.   | 9430/SY. II.  |
|----------------|---------------|-------------|---------------|
| Aventura:      | \$438/sq. ft. | Miami-Dade: | \$698/sq. ft. |