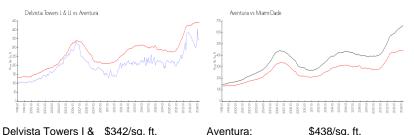

#### **Market Information**

| Demota remoto ra | φ0+2/39.π.    | /wontara.   | φ+00/59. π.   |
|------------------|---------------|-------------|---------------|
| II:              |               |             |               |
| Aventura:        | \$438/sq. ft. | Miami-Dade: | \$698/sq. ft. |