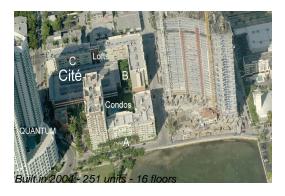

## **Unit 402 - Cite Condos**

402 - 2000 N Bayshore Dr, Miami, FL, Miami-Dade 33137

## **Building Information**

Number of units: 251
Number of active listings for rent: 13
Number of active listings for sale: 5
Building inventory for sale: 1%
Number of sales over the last 12 months: 15
Number of sales over the last 6 months: 8
Number of sales over the last 3 months: 6