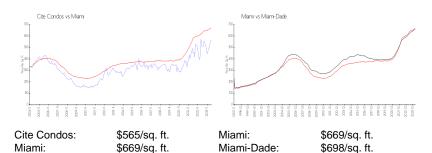

nformation**

 MLS Number:
 A11548017

 Status:
 Active

 Size:
 1,332 Sq ft.

Bedrooms: 3 Full Bathrooms: 2

Half Bathrooms: Parking Spaces:

View:

 Rental Price:
 \$4,200

 List PPSF:
 \$3

 Valuated Price:
 \$798,000

 Valuated PPSF:
 \$599

The above valuated price is a baseline figure that does not take into account any specific renovation, upgrade, split, merge, or deterioration of the unit.

## **Building Information**

Number of units: 251
Number of active listings for rent: 13
Number of active listings for sale: 5
Building inventory for sale: 1%
Number of sales over the last 12 months: 15
Number of sales over the last 6 months: 8
Number of sales over the last 3 months: 6

### **Building Association Information**

Cite Condo Association (786) 362-5377

### **Market Information**



# Inventory for Sale

Cite Condos 2% Miami 4% Miami-Dade 3%

### Avg. Time to Close Over Last 12 Months

Cite Condos 44 days Miami 84 days Miami-Dade 81 days