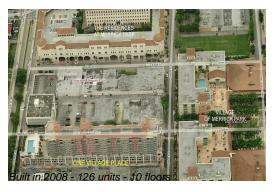

# **Unit 605 - One Village Place**

605 - 4100 Salzedo St, Coral Gables, FL, Miami-Dade 33146

### **Building Information**

Number of units: 126 Number of active listings for rent: 9 Number of active listings for sale: 2 Building inventory for sale: 1% Number of sales over the last 12 months: Number of sales over the last 6 months: Number of sales over the last 3 months: