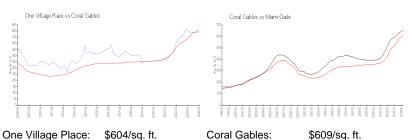

#### **Market Information**

Coral Gables: \$609/sq. ft. Miami-Dade: \$694/sq. ft.