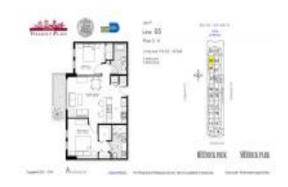

# **Unit 605 - One Village Place**

605 - 4100 Salzedo St, Coral Gables, FL, Miami-Dade 33146

#### **Unit Information**

MLS Number: A11548018 Status: Pending Size: 970 Sq ft. Bedrooms: 2 2

Full Bathrooms:

Half Bathrooms:

1 Space, Assigned Parking, Guest Parking Spaces:

Parking, Street Parking

View:

Rental Price: \$3,275 List PPSF: \$3 Valuated Price: \$548,000 Valuated PPSF: \$565