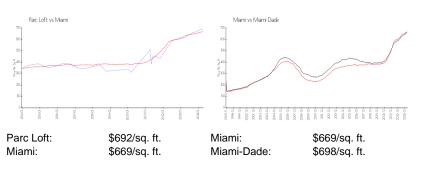

# Unit 413 - Parc Loft

413 - 1749 NE Miami Ct, Miami, FL, Miami-Dade 33132

#### **Unit Information**

MLS Number: Status: Size: Bedrooms: Full Bathrooms: Half Bathrooms: Parking Spaces: View: Rental Price: List PPSF: Valuated Price: Valuated PPSF: A11548055 Active 1,203 Sq ft.

1

1

Assigned Parking,Covered Parking,Guest Parking Garden View,Pool Area View \$4,350 \$4 \$810,000 \$673 

The above valuated price is a baseline figure that does not take into account any specific renovation, upgrade, split, merge, or deterioration of the unit.

## **Building Information**

| 70 |
|----|
| 0  |
| 2  |
| 2% |
| 3  |
| 3  |
| 1  |
|    |

## **Market Information**



## **Inventory for Sale**

| Parc Loft  | 3% |
|------------|----|
| Miami      | 4% |
| Miami-Dade | 3% |

## Avg. Time to Close Over Last 12 Months

| Parc Loft  | 175 days |
|------------|----------|
| Miami      | 84 days  |
| Miami-Dade | 81 days  |