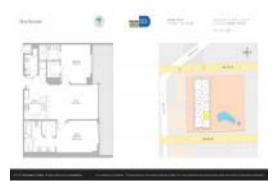

# Unit 2103 - Rise Brickell City Centre

2103 - 88 SW 7 St, Miami, FL, Miami-Dade 33130

### **Unit Information**

| MLS Number:              | A11548057                             |
|--------------------------|---------------------------------------|
| Status:                  | Active                                |
| Size:                    | 1,261 Sq ft.                          |
| Bedrooms:                | 2                                     |
| Full Bathrooms:          | 2                                     |
| Half Bathrooms:          | 1                                     |
| Parking Spaces:<br>View: | 1 Space,Covered Parking,Valet Parking |
| Rental Price:            | \$6,500                               |
| List PPSF:               | \$5                                   |
| Valuated Price:          | \$999,000                             |
| Valuated PPSF:           | \$792                                 |