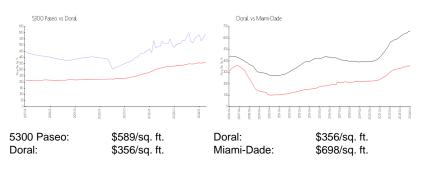

### **Market Information**

### **Inventory for Sale**

| 5300 Paseo | 7% |
|------------|----|
| Doral      | 2% |
| Miami-Dade | 3% |

## Avg. Time to Close Over Last 12 Months

| 5300 Paseo | 49 days |
|------------|---------|
| Doral      | 47 days |
| Miami-Dade | 81 days |