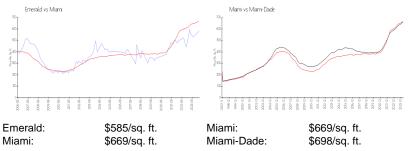

#### **Inventory for Sale**

| Emerald    | 4% |
|------------|----|
| Miami      | 4% |
| Miami-Dade | 3% |

Emerald Miami Miami-Dade 65 days 84 days 81 days