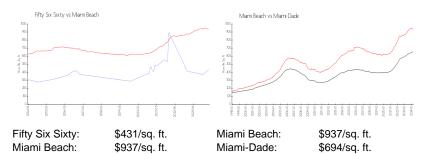

### **Inventory for Sale**

| Fifty Six Sixty | 8% |
|-----------------|----|
| Miami Beach     | 4% |
| Miami-Dade      | 3% |