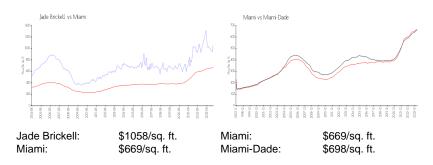

## **Market Information**

## **Inventory for Sale**

 Jade Brickell
 5%

 Miami
 4%

 Miami-Dade
 3%

## Avg. Time to Close Over Last 12 Months

Jade Brickell69 daysMiami84 daysMiami-Dade81 days