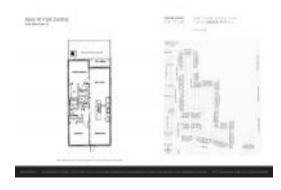

# Unit 7865 NW 104th Ave # 33 - Apex at Park Central

7865 NW 104th Ave # 33 - 8195 NW 104 Ave, Doral, FL, Miami-Dade

#### **Unit Information**

 MLS Number:
 A11548314

 Status:
 Active

 Size:
 1,048 Sq ft.

 Bedrooms:
 2

Full Bathrooms: 2

Half Bathrooms:

Parking Spaces: 1 Space, Assigned Parking