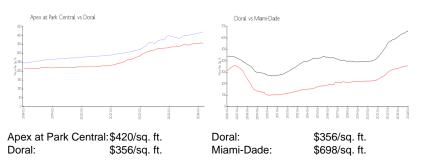

#### **Inventory for Sale**

Apex at Park Central 2% Doral 2% Miami-Dade 3%

## Avg. Time to Close Over Last 12 Months

Apex at Park Central 23 days
Doral 47 days
Miami-Dade 81 days