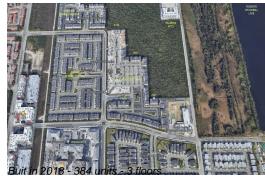

Number of units: 384
Number of active listings for rent: 0
Number of active listings for sale: 7
Building inventory for sale: 1%
Number of sales over the last 12 months: 19
Number of sales over the last 6 months: 8
Number of sales over the last 3 months: 3

### **Building Association Information**

Apex at Park Central Address: 8195 NW 104th Ave,

Doral, FL 33178

Phone: +1 855-777-3414