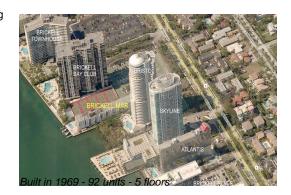

# Unit 63 - Brickell Mar

63 - 2201 Brickell Av, Miami, FL, Miami-Dade 33129

### **Building Information**

| Number of units:                         | 92 |
|------------------------------------------|----|
| Number of active listings for rent:      | 1  |
| Number of active listings for sale:      | 0  |
| Building inventory for sale:             | 0% |
| Number of sales over the last 12 months: | 1  |
| Number of sales over the last 6 months:  | 0  |
| Number of sales over the last 3 months:  | 0  |