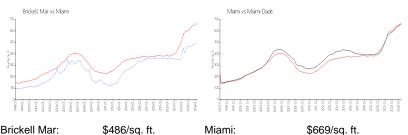

### **Market Information**

| Brickell Mar: | \$486/sq. ft. | Miami:      | \$669/sq. ft. |
|---------------|---------------|-------------|---------------|
| Miami:        | \$669/sq. ft. | Miami-Dade: | \$698/sq. ft. |