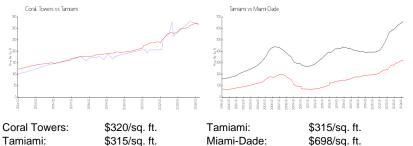

t:      | 0   |
| Number of active listings for sale:      | 1   |
| Building inventory for sale:             | 0%  |
| Number of sales over the last 12 months: | 3   |
| Number of sales over the last 6 months:  | 2   |
| Number of sales over the last 3 months:  | 2   |

#### **Building Association Information**

Coral Towers Dade County Condominium Ass 2055 SW 122nd Ave Apartment 529 Miami, FL 33175 Phone: (305) 553-9731 (305) 551-4088

#### **Recent Sales**

| Unit # | Size        | Closing Date | Sale Price | PPSF  |
|--------|-------------|--------------|------------|-------|
| 517    | 910 sq ft   | Apr 2024     | \$245,000  | \$269 |
| 530    | 1,110 sq ft | Apr 2024     | \$310,000  | \$279 |
| 313    | 910 sq ft   | Oct 2023     | \$300,000  | \$330 |

#### **Market Information**



## Inventory for Sale

| Coral Towers | 1% |
|--------------|----|
| Tamiami      | 2% |
| Miami-Dade   | 3% |





II-Dade:

### Avg. Time to Close Over Last 12 Months

| Coral Towers | 39 days |
|--------------|---------|
| Tamiami      | 32 days |
| Miami-Dade   | 81 days |