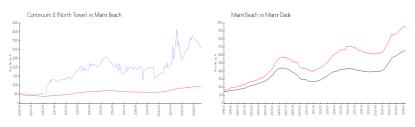

#### **Market Information**

Continuum II (North \$3097/sq. ft. Miami Beach: \$952/sq. ft. Tower):

Miami Beach: \$952/sq. ft. Miami-Dade: \$698/sq. ft.