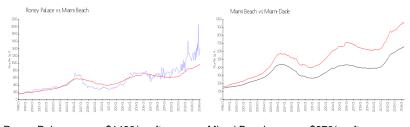

# **Market Information**

Roney Palace: \$1430/sq. ft. Miami Beach: \$970/sq. ft. Miami Beach: \$970/sq. ft. Miami-Dade: \$705/sq. ft.