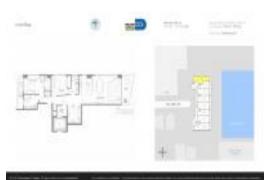

# **Unit Information**

| MLS Number:<br>Status:<br>Size:<br>Bedrooms:<br>Full Bathrooms:<br>Half Bathrooms: | A11548574<br>Active<br>1,311 Sq ft.<br>2<br>2 |
|------------------------------------------------------------------------------------|-----------------------------------------------|
| Parking Spaces:<br>View <sup>.</sup>                                               | 1 Space                                       |
| List Price:<br>List PPSF:<br>Valuated Price:<br>Valuated PPSF:                     | \$1,200,000<br>\$915<br>\$1,055,000<br>\$805  |