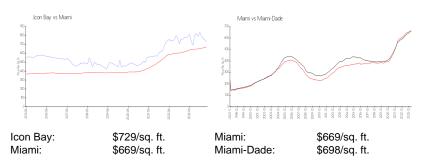

#### **Inventory for Sale**

| Icon Bay   | 7% |
|------------|----|
| Miami      | 4% |
| Miami-Dade | 3% |

# Avg. Time to Close Over Last 12 Months

| Icon Bay   | 104 days |
|------------|----------|
| Miami      | 84 days  |
| Miami-Dade | 81 days  |