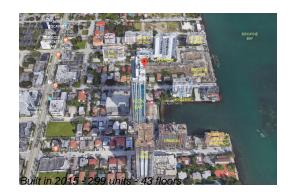

# Unit 3601 - Icon Bay

3601 - 460 NE 28 St, Miami, FL, Miami-Dade 33137

#### **Building Information**

| Number of units:                         | 299 |
|------------------------------------------|-----|
| Number of active listings for rent:      | 0   |
| Number of active listings for sale:      | 21  |
| Building inventory for sale:             | 7%  |
| Number of sales over the last 12 months: | 17  |
| Number of sales over the last 6 months:  | 7   |
| Number of sales over the last 3 months:  | 2   |