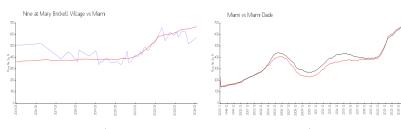

# Unit 1611 - Nine at Mary Brickell Village

1611 - 999 SW 1 Ave, Miami, FL, Miami-Dade 33130

#### **Unit Information**

 MLS Number:
 A11548610

 Status:
 Active

 Size:
 1,097 Sq ft.

Bedrooms: 2 Full Bathrooms: 2

Half Bathrooms:

Parking Spaces: 2 Spaces, Assigned Parking, Covered

Parking, Electric Vehicle Charging

Station, Valet Parking

View: Bay,Pool Area View,Water View

 Rental Price:
 \$4,300

 List PPSF:
 \$4

 Valuated Price:
 \$592,000

 Valuated PPSF:
 \$540

The above valuated price is a baseline figure that does not take into account any specific renovation, upgrade, split, merge, or deterioration of the unit.