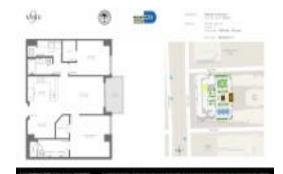

Number of units: 390
Number of active listings for rent: 0
Number of active listings for sale: 21
Building inventory for sale: 5%
Number of sales over the last 12 months: 24
Number of sales over the last 6 months: 8
Number of sales over the last 3 months: 6