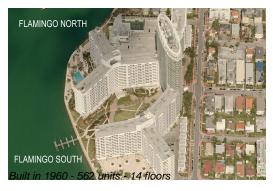

# **Unit 1552S - Flamingo South Tower**

1552S - 1500 Bay Rd, Miami Beach, FL, Miami-Dade 33139

#### **Building Information**

Number of units:562Number of active listings for rent:115Number of active listings for sale:16Building inventory for sale:2%Number of sales over the last 12 months:21Number of sales over the last 6 months:11Number of sales over the last 3 months:9

#### **Building Association Information**

Flamingo South Beach 1500 Bay Rd, Miami Beach, FL 33139 (305) 532 7583