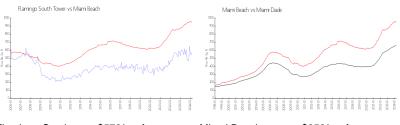

### **Market Information**

3%

Flamingo South \$572/sq. ft. Miami Beach: \$952/sq. ft. Tower:

Miami Beach: \$952/sq. ft. Miami-Dade: \$698/sq. ft.