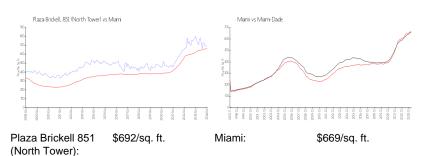

#### **Market Information**

Miami-Dade:

\$698/sq. ft.

## Avg. Time to Close Over Last 12 Months

\$669/sq. ft.

Plaza Brickell 851 (North Tower) 74 days Miami 84 days Miami-Dade 81 days