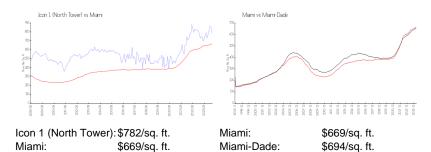

#### **Inventory for Sale**

 Icon 1 (North Tower)
 5%

 Miami
 4%

 Miami-Dade
 3%