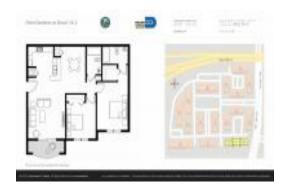

# Unit 7200 NW 114th Ave # 301-14 - Palm Gardens at Doral (1-16)

7200 NW 114th Ave # 301-14 - 7200 NW 114 Ave, Doral, FL, Miami-Dade 33178

#### **Unit Information**

 MLS Number:
 A11548651

 Status:
 Active

 Size:
 870 Sq ft.

 Bedrooms:
 2

 Full Bathrooms:
 2

Half Bathrooms: Parking Spaces:

View: