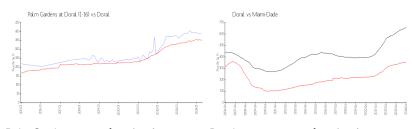

#### **Market Information**

Palm Gardens at \$385/sq. ft. Doral: \$349/sq. ft. Doral (1-16):

Doiai (1-10).

Doral: \$349/sq. ft. Miami-Dade: \$694/sq. ft.