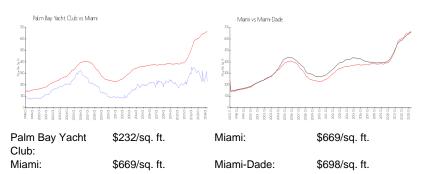

hat does not take into account any specific renovation, upgrade, split, merge, or deterioration of the unit.

### **Building Information**

### **Building Association Information**

Palm Bay Yacht CLUB Condominium Association (305) 757-3500 PBYCCmgr@Bellsouth.net

http://pbycc.com/Management-Contacts~140741~14667.htm

#### **Recent Sales**

| Unit # | Size        | Closing Date | Sale Price | PPSF  |
|--------|-------------|--------------|------------|-------|
| 1607   | 1,229 sq ft | Mar 2024     | \$405,000  | \$330 |
| 2002   | 1,336 sq ft | Jan 2024     | \$450,000  | \$337 |
| 501    | 1,316 sq ft | Oct 2023     | \$340,000  | \$258 |
| 410    | 1,316 sq ft | Oct 2023     | \$220,000  | \$167 |
| 2505   | 1,242 sq ft | Oct 2023     | \$354,050  | \$285 |

#### **Market Information**



#### **Inventory for Sale**

| Palm Bay Yacht Club | 4% |
|---------------------|----|
| Miami               | 4% |



WHICH New Local 100 100 and





## Avg. Time to Close Over Last 12 Months

| Palm Bay Yacht Club | 97 days |
|---------------------|---------|
| Miami               | 84 days |
| Miami-Dade          | 81 days |