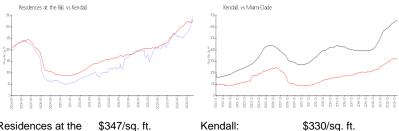

## **Market Information**

Residences at the \$347/sq. ft.

Fall: Kendall: \$330/sq. ft.

Miami-Dade: \$698/sq. ft.