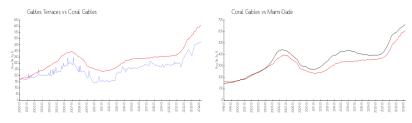

#### **Market Information**

Gables Terraces: \$473/sq. ft. Coral Gables: \$601/sq. ft. Coral Gables: \$601/sq. ft. Miami-Dade: \$698/sq. ft.