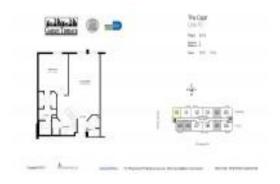

# **Unit 1010 - Gables Terraces**

1010 - 2351 Douglas Rd, Coral Gables, FL, Miami-Dade 33145

#### **Unit Information**

 MLS Number:
 A11548824

 Status:
 Pending

 Size:
 750 Sq ft.

 Bedrooms:
 1

Bedrooms:
Full Bathrooms:
Half Bathrooms:

Parking Spaces: 1 Space,Guest Parking

 View:
 \$375,000