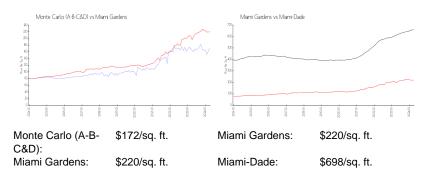

#### **Market Information**

10%

Monte Carlo (A-B-C&D)

| Miami Gardens | 4% |
|---------------|----|
| Miami-Dade    | 3% |