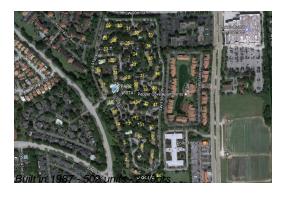

#### **Building Information**

Number of units: 502
Number of active listings for rent: 0
Number of active listings for sale: 3
Building inventory for sale: 0%
Number of sales over the last 12 months: 13
Number of sales over the last 6 months: 5
Number of sales over the last 3 months: 3

### **Building Association Information**

Parc Vista Condo Association Inc 14001 SW 93rd Ln, Miami, FL 33186 (305) 385-1091