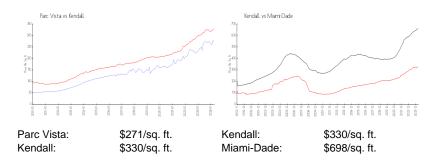

# **Market Information**

### **Inventory for Sale**

 Parc Vista
 1%

 Kendall
 0%

 Miami-Dade
 3%

## Avg. Time to Close Over Last 12 Months

Parc Vista 14 days Kendall 25 days Miami-Dade 81 days