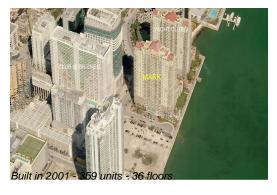

# Unit 2811 - Mark

2811 - 1155 Brickell Bay Dr, Miami, FL, Miami-Dade 33131

## **Building Information**

Number of units: 359
Number of active listings for rent: 16
Number of active listings for sale: 26
Building inventory for sale: 7%
Number of sales over the last 12 months: 15
Number of sales over the last 6 months: 7
Number of sales over the last 3 months: 4