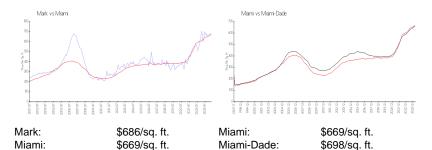

## **Inventory for Sale**

 Mark
 7%

 Miami
 4%

 Miami-Dade
 3%

## Avg. Time to Close Over Last 12 Months

Mark 79 days Miami 84 days Miami-Dade 81 days