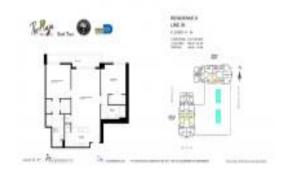

#### **Unit Information**

MLS Number: A11548950

Status: Active Under Contract

Size: 986 Sq ft.

Bedrooms: Full Bathrooms:

Half Bathrooms:

 Parking Spaces:
 1 Space

 View:
 \$798,000

 List Price:
 \$809

 Valuated Price:
 \$666,000

The above valuated price is a baseline figure that does not take into account any specific renovation, upgrade, split, merge, or deterioration of the unit.