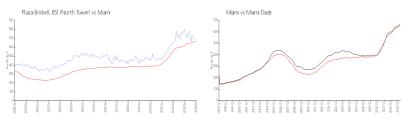

#### **Market Information**

 Plaza Brickell 851
 \$692/sq. ft.
 Miami:
 \$669/sq. ft.

 (North Tower):
 Miami:
 \$669/sq. ft.
 Miami-Dade:
 \$698/sq. ft.