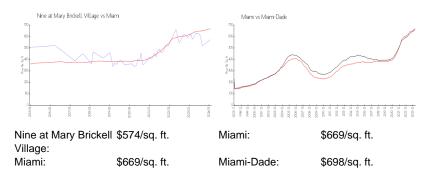

0   |
| Number of active listings for sale:      | 21  |
| Building inventory for sale:             | 5%  |
| Number of sales over the last 12 months: | 24  |
| Number of sales over the last 6 months:  | 7   |
| Number of sales over the last 3 months:  | 6   |

## **Recent Sales**

| Unit # | Size        | Closing Date | Sale Price | PPSF  |
|--------|-------------|--------------|------------|-------|
| PH 06  | 1,268 sq ft | Mar 2024     | \$760,000  | \$599 |
| 2607   | 1,096 sq ft | Mar 2024     | \$630,000  | \$575 |
| 2614   | 1,064 sq ft | Mar 2024     | \$635,000  | \$597 |
| 3304   | 1,225 sq ft | Mar 2024     | \$745,000  | \$608 |
| 3309   | 819 sq ft   | Feb 2024     | \$482,000  | \$589 |
| PH11   | 1,379 sq ft | Feb 2024     | \$735,000  | \$533 |

## **Market Information**



# **Inventory for Sale**

| Nine at Mary Brickell Village | 5% |
|-------------------------------|----|
| Miami                         | 4% |
| Miami-Dade                    | 3% |

## Avg. Time to Close Over Last 12 Months

| Nine at Mary Brickell Village | 105 days |
|-------------------------------|----------|
| Miami                         | 84 days  |
| Miami-Dade                    | 81 days  |